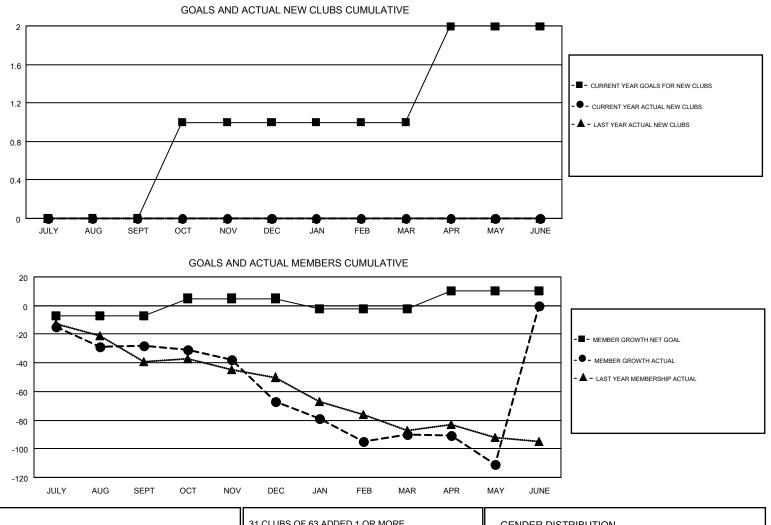

#### GMT: HOWARD HUDSON

| Clubs         |               |           |               | Members               |                           |                         |                                                    |  |
|---------------|---------------|-----------|---------------|-----------------------|---------------------------|-------------------------|----------------------------------------------------|--|
|               | RESULTS FOR   | 2018-2019 |               | RESULTS FOR 2018-2019 |                           |                         |                                                    |  |
| QUARTER       | NEW CLUB GOAL | NEW CLUBS | DROPPED CLUBS | QUARTER               | MEMBER GROWTH NET<br>GOAL | MEMBER GROWTH<br>ACTUAL | DROPPED<br>MEMBERS ACTUAL<br>(including transfers) |  |
| JULY/AUG/SEPT | 0             | 0         | 1             | JULY/AUG/SEPT         | -7                        | 26                      | 54                                                 |  |
| OCT/NOV/DEC   | 1             | 0         | 0             | OCT/NOV/DEC           | 12                        | 15                      | 52                                                 |  |
| JAN/FEB/MAR   | 0             | 0         | 0             | JAN/FEB/MAR           | -7                        | 33                      | 49                                                 |  |
| APR/MAY/JUNE  | 1             | 0         | 0             | APR/MAY/JUNE          | 12                        | 13                      | 32                                                 |  |

| DROPPED CLUBS: 1              |     | 31 CLUBS OF 63 ADDED 1 OR MORE | GENDER DISTRIBUTION        |              |     |
|-------------------------------|-----|--------------------------------|----------------------------|--------------|-----|
|                               |     | NEW MEMBERS                    | MALE                       | 859 (62.16%) |     |
|                               |     |                                | FEMALE                     | 523 (37.84%) |     |
| DROPPED MEMBERS               |     |                                |                            |              |     |
| DECEASED                      | 17  | CLICK HERE FOR CUMULATIVE      | TOTAL FAMILY UNIT MEMBERS  |              | 361 |
| CLUB CANCELLED 0<br>OTHER 170 |     | MEMBERSHIP DATA                | FAMILY MEMBERS PAYING HALF |              | 187 |
|                               |     |                                |                            |              |     |
| TOTAL                         | 187 |                                |                            |              |     |